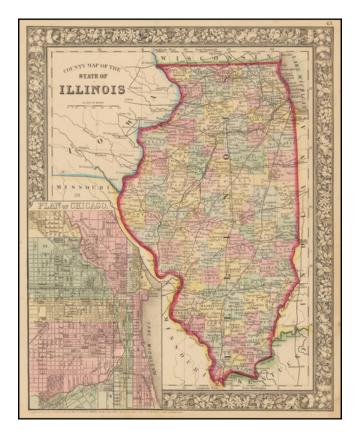

## **County Map of the State of Illinois**

Stock#: 49407 Map Maker: Mitchell Jr.

**Date:** 1864

Place: Philadelphia Color: Hand Colored

**Condition:** VG+

**Size:** 15 x 12 inches

**Price:** SOLD

## **Description:**

Detailed map colored by counties and showing early towns, post offices, roads, rail lines, etc. Large inset plan of Chicago, colored by wards. The earliest map of Chicago to appear in a commercial atlas.