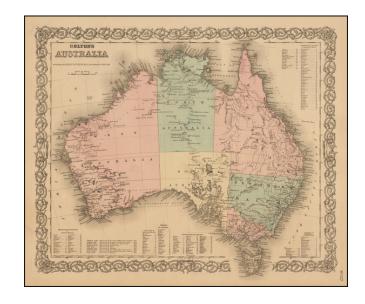

## Colton's Australia

**Stock#:** 49399 **Map Maker:** Colton

Date: 1872Place: New YorkColor: Hand Colored

**Condition:** VG+

**Size:**  $16 \times 13.5$  inches

**Price:** SOLD

## **Description:**

Highly detailed map of Australia, colored by provinces.

Includes a key showing the various counties in each of the provinces. Shows towns, rivers, lakes, mountains, islands, etc. The interior is still highly primitive and unknown.

Decorative border. A terrific regional map, from one of the most prolific American mapmakers of the mid-19th Century.