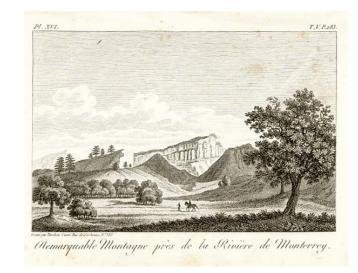

## Remarquable Montagne près de la Rivière de Monterrey [1st View of Monterrey, California]

**Stock#:** 4937

Map Maker: Vancouver

Date: 1802
Place: Paris
Color: Uncolored

**Condition:** VG

**Size:** 5.5 x 3.5 inches

## **Description:**

One of three views in and around Monterrey, California from the French 8vo edition of Vancouver's A Voyage of Discovery to the North Pacific Ocean and Round the World. The map probably shows the area around the Salinas River, visited by Vancouver in November 1794. Fascinating 18th Century California view.