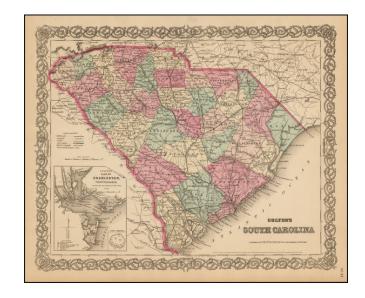

## **Colton's South Carolina [Charleston Inset]**

**Stock#:** 49352 **Map Maker:** Colton

Date: 1872Place: New YorkColor: Hand Colored

**Condition:** VG+

**Size:**  $15 \times 13$  inches

Price: SOLD

## **Description:**

Detailed map of South Carolina, colored by counties. Shows roads, railroads, towns, villages, post offices, rivers, lakes, stations and a host of other details.

Large inset plan of Charleston. Decorative border. A terrific map, from GW & CB Colton, one of the most prolific American mapmakers of the mid-19th Century.