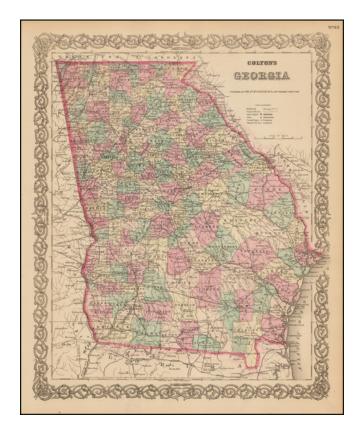

## Colton's Georgia

**Stock#:** 49351 **Map Maker:** Colton

Date: 1872Place: New YorkColor: Hand Colored

**Condition:** VG+

**Size:** 15 x 13 inches

Price: SOLD

## **Description:**

Detailed map of Georgia, colored by counties.

Shows roads, railroads, towns, villages, post offices, rivers, lakes, stations and a host of other details. Decorative border. A terrific map, from GW & CB Colton, one of the most prolific American mapmaker families of the mid-19th Century.