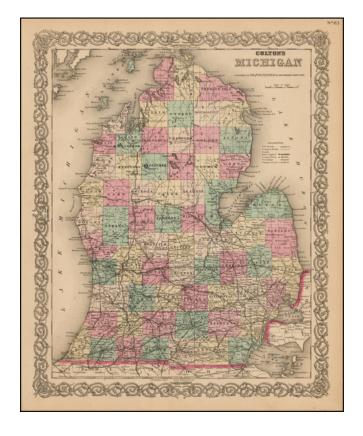

## Colton's Michigan

**Stock#:** 49349 **Map Maker:** Colton

Date: 1872Place: New YorkColor: Hand Colored

**Condition:** VG+

**Size:** 15 x 13 inches

Price: SOLD

## **Description:**

Detailed map of Michigan, colored by counties. Shows roads, railroads, towns, villages, post offices, canals, rivers, lakes, stations and a host of other details. Decorative border.

A terrific regional map, from GW & CB Colton, one of the most prolific American mapmakers of the mid-19th Century.

Marvelous vibrant colors.