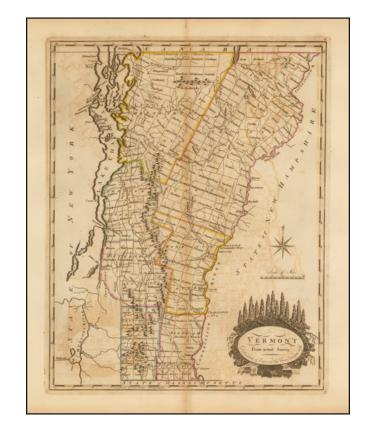

## Vermont From actual Survey. Delineated & Engraved by Amos Doolittle N.H.

**Stock#:** 49335

Map Maker:

**Date:** 1814

Place: Philadelphia Colored Hand Colored

**Condition:** VG

**Size:** 15.5 x 12.5 inches

## **Description:**

1814 edition of the first map of Vermont.

Engraved by Amos Doolittle for the scarce 1814 edition of Carey's New General Atlas.

The map is colored by counties and locates early roads, towns, townships, rivers, mountains etc. Dartmouth College is shown.