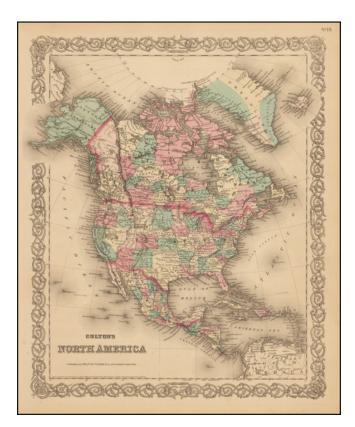

## Barry Lawrence Ruderman Antique Maps Inc.

7407 La Jolla Boulevard La Jolla, CA 92037 www.raremaps.com

(858) 551-8500 blr@raremaps.com

**Colton's North America** 

| Stock#:           | 49331          |
|-------------------|----------------|
| Map Maker:        | Colton         |
| Date:             | 1872           |
| Place:            | New York       |
| Color:            | Hand Colored   |
| <b>Condition:</b> | VG+            |
| Size:             | 16 x 13 inches |
| Price:            | SOLD           |

## **Description:**

Decorative map of North America, showing the configuration of the states and territories at the close of the Civil War.

Idaho is still mis-shapen and there is only one Dakota, which is curiously shaped and incorporates Wyoming, while Montana is shown correctly. A terrific map from Colton.