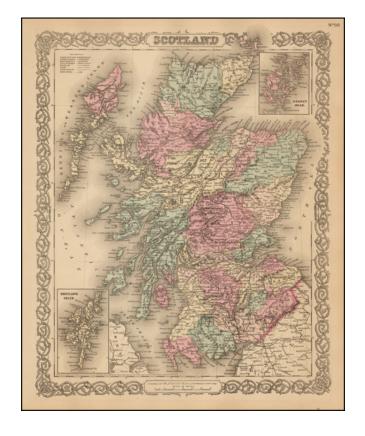

## **Scotland**

Stock#: 49286 Map Maker: Colton

Date: 1872Place: New YorkColor: Hand Colored

**Condition:** VG+

**Size:** 15 x 13 inches

Price: SOLD

## **Description:**

Decorative and nicely detailed map of Scotland, colored by counties and showing towns, roads, railroads, rivers, mountains, islands, etc.

Insets of the Shetland Isles and the Orkney Isles. An excellent pre-Civil War map. JH Colton was one of the two pre-eminent American publishers of maps and atlases in the mid-19th Century.

Fine attractive color and decorative border.