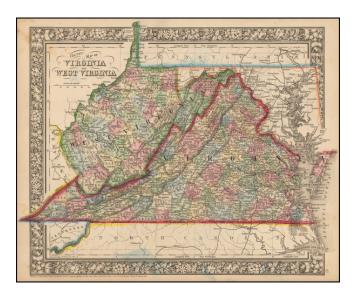

## Barry Lawrence Ruderman Antique Maps Inc.

7407 La Jolla Boulevard La Jolla, CA 92037 www.raremaps.com

(858) 551-8500 blr@raremaps.com

County Map of Virginia and West Virginia

| Stock#:    | 49284          |
|------------|----------------|
| Map Maker: | Mitchell Jr.   |
| Date:      | 1865           |
| Place:     | Philadelphia   |
| Color:     | Hand Colored   |
| Condition: | VG+            |
| Size:      | 14 x 11 inches |
| Price:     | SOLD           |

## **Description**:

Detailed map of Virginia and West Virginia, handcolored by county, showing towns, roads, railroads, rivers, mountains, forts, etc.

All counties except Mingo, Lincoln, Summers, Mineral, and Grant, are shown in West Virginia. Dickenson County not yet formed in Virginia.