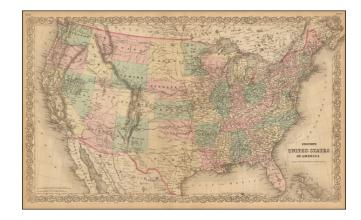

## **Colton's United States of America**

**Stock#:** 49282 **Map Maker:** Colton

Date: 1872Place: New YorkColor: Hand Colored

**Condition:** VG

**Size:** 28 x 16.5 inches

**Price:** Not Available

## **Description:**

Attractive large format map of the United States from Colton's General Atlas. Shows a number of early railroads in the west, along with towns, rivers, forts, train stations, mountains and a host of other details.

A nice large format post-civil war map of the US from a leading American map publisher of the 19th Century.