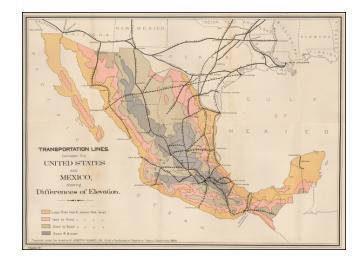

## Transportation Lines between the United States and Mexico, Showing Differences of Elevation

**Stock#:** 49228

Map Maker: United States Treasury

Department

**Date:** 1884

**Place:** Washington, D.C.

**Color:** Color **Condition:** VG+

## **Description:**

Flawless example of this scarce map of the Transit lines between Mexico and the United States, colored by elevations.

The map is focused on Rairload lines, with the vast majority radiating from Texas to Mexico.