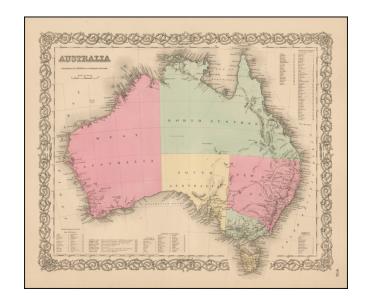

## Australia

**Stock#:** 49207 **Map Maker:** Colton

Date: 1856
Place: New York
Color: Hand Colored

**Condition:** VG+

**Size:**  $15 \times 12$  inches

**Price:** SOLD

## **Description:**

Highly detailed map of Australia, colored by provinces. Includes a key showing the various counties in each of the provinces.

Shows towns, rivers, lakes, mountains, islands, etc. The interior is still highly primitive and unknown. Decorative border. A terrific regional map, from JH Colton, one of the most prolific American mapmakers of the mid-19th Century.