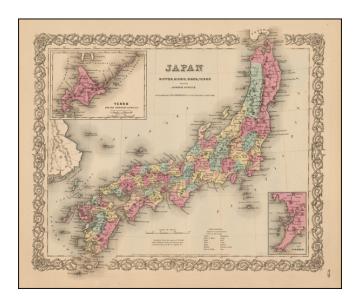

## Colton's Japan Nippon, Kiusiu, Sikok,Yesso and the Japanese Kuriles

| Stock#:<br>Map Maker: | 49205<br>Colton |
|-----------------------|-----------------|
| Date:                 | 1872            |
| Place:                | New York        |
| Color:                | Hand Colored    |
| <b>Condition</b> :    | VG+             |
| Size:                 | 15 x 13 inches  |
| Price:                | SOLD            |

## **Description:**

Detailed map of Japan, colored by Praefecture, with insets of Nagasaki and Yesso.

Shows towns, rivers, lakes, mountains, islands, etc. A terrific regional map, from JH Colton, one of the most prolific American mapmakers of the mid-19th Century.

Decorative Border.