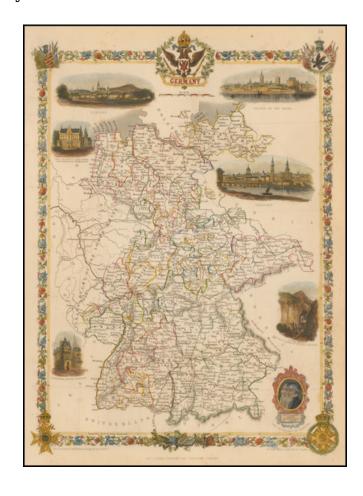

## **Description:**

Striking full color example of this marvelous map of Germany.

Showing vignettes of Coburby, Cologne on the Rhine, Dresden, The Palace at Saxe Gotha, Luther's House, Silver Mines in the Hartz Mtns, and Guttenberg, Faust and Schoffer portraits.

Engraved for R. Montgomery Martin's *Illustrated Atlas*. Tallis was one of the last great decorative map makers. His maps are prized for the wonderful vignettes of indigenous scenes, people, etc. Remarkable color.