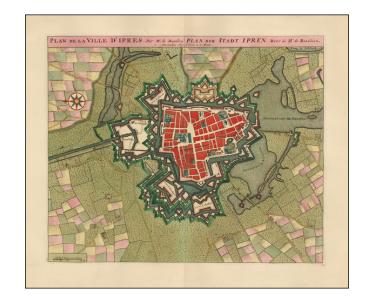

## Plan De La Ville De D'Ipres

**Stock#:** 49194

Map Maker: Covens & Mortier

Date: 1745 circaPlace: AmsterdamColor: Hand Colored

**Condition:** VG+

**Size:** 24 x 20 inches

**Price:** SOLD

## **Description:**

Striking old color example of Covens & Mortier's plan of Ypres.

The map focuses on the town fortifications and also includes details of the town plan, and neighboring fields and details. Coven's & Mortier's plan is quite scarce, especially in such fine full original color.