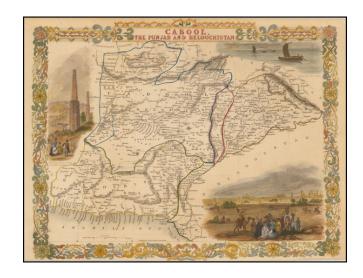

## Cabool, The Punjab and Beloochistan

**Stock#:** 49185 **Map Maker:** Tallis

Date: 1851 Place: London

**Color:** Hand Colored

**Condition:** VG+

**Size:**  $13 \times 9.5$  inches

**Price:** SOLD

## **Description:**

Nice example of this decorative regional map, covering Afghanistan and part of Pakistan.

Decorative vignettes of boats on the Indus, Lahore and Sulton Mahmoud's Minars and Fortress, Ghuznee. Engraved for *R. Montgomery Martin's Illustrated Atlas*. Tallis was one of the last great decorative map makers. His maps are prized for the wonderful vignettes of indigenous scenes, people, etc.