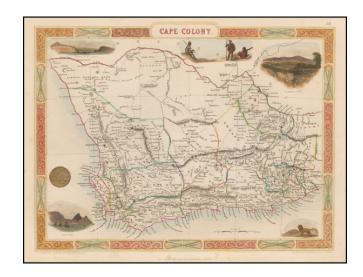

## **Cape Colony**

**Stock#:** 49161 **Map Maker:** Tallis

Date: 1851 Place: London

**Color:** Hand Colored

**Condition:** VG+

**Size:**  $13 \times 9.5$  inches

**Price:** SOLD

## **Description:**

Striking full color example of Tallis' decorative map of Cape Colony, South Africa.

Decorative Vignettes of Entrance to the Knysna, Graham Town anand Cape Town. Engraved for *R. Montgomery Martin's Illustrated Atlas*. Tallis was one of the last great decorative map makers. His maps are prized for the wonderful vignettes of indigenous scenes, people, etc. Remarkable color.