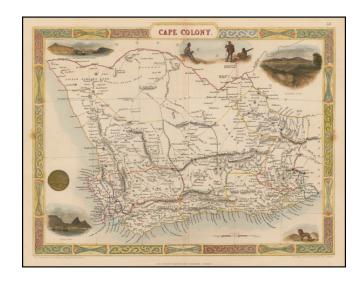

## **Description:**

Striking full color example of Tallis' decorative map of Cape Colony, South Africa.

Decorative vignettes of Entrance to the Knysna, Graham Town anand Cape Town. Engraved for *R. Montgomery Martin's Illustrated Atlas*. Tallis was one of the last great decorative map makers. His maps are prized for the wonderful vignettes of indigenous scenes, people, etc. Remarkable color.