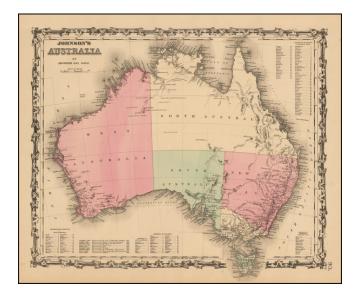

## Johnson's Australia

| Stock#:<br>Map Maker: | 49158<br>Johnson & Browning |
|-----------------------|-----------------------------|
| Date:                 | 1862                        |
| Place:                | New York                    |
| Color:                | Hand Colored                |
| <b>Condition:</b>     | VG+                         |
| Size:                 | 16 x 13 inches              |
| Price:                | SOLD                        |

## **Description:**

Attractive mid-19th Century map of Australia, with index of counties in New South Wales, Victoria, South Australia, West Australia and Van Dieman's Land.

No counties in North Australia. List of discoveries. Only limited interior exploration, reaching Mt. Wilson, Travelers Valley, Sturts Furthest, etc.