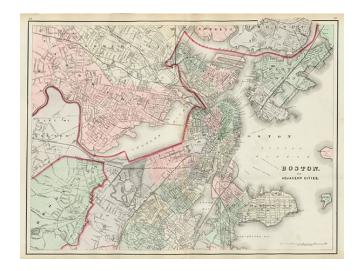

## **Boston and Adjacent Cities**

Stock#: 4915 Map Maker: Gray

**Date:** 1873

Place: Philadelphia Colored Hand Colored

**Condition:** VG+

**Size:** 22 x 15 inches

Price: SOLD

## **Description:**

Wonderful double page map of Boston and the neighboring cities, showing marvelous local details throughout. Extends to Brookline, Cambridge, Somerville, Everett, Chelsea etc. From one of the leading American map publisher of the 1870s.