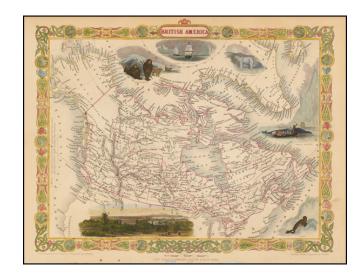

## **British America**

**Stock#:** 49106 **Map Maker:** Tallis

Date: 1851 Place: London

**Color:** Hand Colored

**Condition:** VG+

**Size:**  $13 \times 10$  inches

**Price:** SOLD

## **Description:**

Gorgeous full color example of Tallis' map of British America, with vignettes showing Whale Fishing, Montreal, Fury and Hecla ships asail.

Beautiful decorative border. Engraved for *R. Montgomery Martin's Illustrated Atlas*. Tallis was one of the last great decorative map makers. His maps are prized for the wonderful vignettes of indigenous scenes, people, etc.