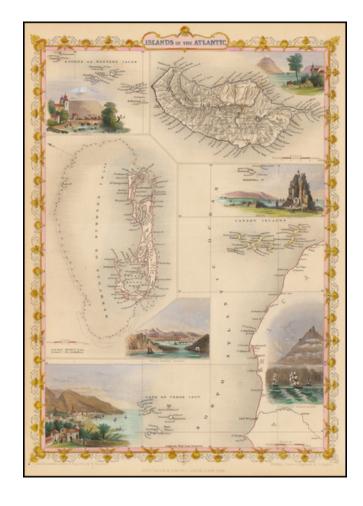

## Islands in the Atlantic [Bermuda, Madeira, Canaries, Azores and Cape Verde Islands]

Stock#: 49105 Map Maker: Tallis

Date: 1851 Place: London

**Color:** Hand Colored

**Condition:** VG+

**Size:**  $13 \times 9.5$  inches

## **Description:**

Terrific map of the various islands in the Atlantic, including Bermuda, the Azores, Madeira, the Canaries and Cape Verde Islands, with 5 large profile views.

Engraved for R. Montgomery Martin's Illustrated Atlas.

Tallis was one of the last great decorative map makers. His maps are prized for the wonderful vignettes of indigenous scenes, people, etc. A striking full color example.