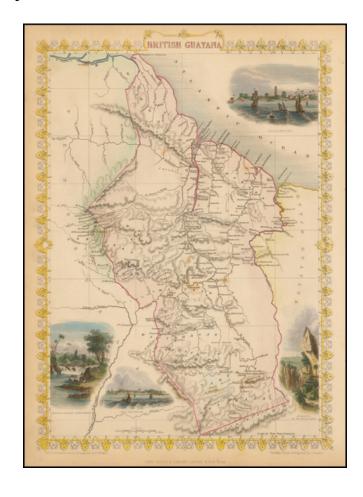

## **Description:**

Decorative and detailed map of the Britsh Guayana, showing mountains, rivers, towns, islands, etc. Vignettes of Christmas Cataract on the River Berbice, New Amsterdam, Ataraipu and Georgetown.

Engraved for R. Montgomery Martin's Illustrated Atlas. Tallis was one of the last great decorative map makers. His maps are prized for the wonderful vignettes of indigenous scenes, people, etc. Remarkable color.