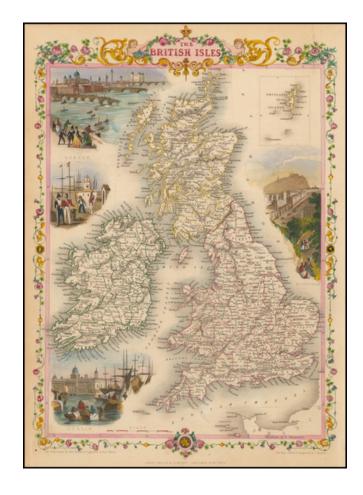

## **Description:**

Striking full color example of this marvelous map, showing vignettes of London, Edinburgh, Dublin and inset of Shetland Islands.

Engraved for *R. Montgomery Martin's Illustrated Atlas*. Tallis was one of the last great decorative map makers. His maps are prized for the wonderful vignettes of indigenous scenes, people, etc.