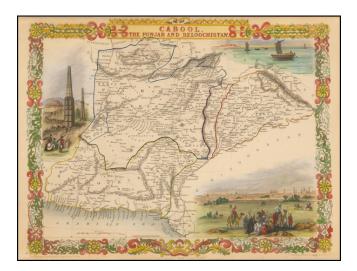

## Barry Lawrence Ruderman Antique Maps Inc.

7407 La Jolla Boulevard La Jolla, CA 92037 www.raremaps.com

(858) 551-8500 blr@raremaps.com

Cabool, The Punjab and Beloochistan

| Stock#:<br>Map Maker: | 49066<br>Tallis |
|-----------------------|-----------------|
| Date:                 | 1851            |
| Place:                | London          |
| Color:                | Hand Colored    |
| <b>Condition:</b>     | VG+             |
| Size:                 | 13 x 9.5 inches |
| Price:                | SOLD            |

## **Description:**

Nice example of this decorative regional map, covering Afghanistan and part of Pakistan.

Decorative Vignettes of Boats on the Indus, Lahore and Sulton Mahmoud's Minars and Fortress, Ghuznee. Engraved for *R. Montgomery Martin's Illustrated Atlas*. Tallis was one of the last great decorative map makers. His maps are prized for the wonderful vignettes of indigenous scenes, people, etc.