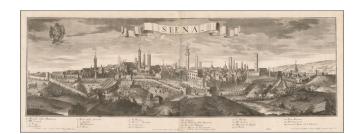

## **Description:**

Rare separatey published view of Siena, engraved by Jeremias Wolff.

A magnificent panoramic view of the Italian city of Siena. In the lower margin is a numbered key identifying twenty-two prominent buildings.

This view was produced after a drawing by Friedrich Bernhard Werner who visited the city in 1731.