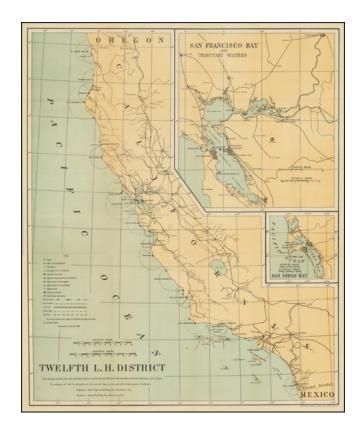

## Twelfth L.H. District (California with insets of San Francisco, San Diego, San Pedro and Humboldt Harbors)

| Stock#:<br>Map Maker: | 49049<br>Graham |
|-----------------------|-----------------|
| Date:                 | 1903 circa      |
| Place:                | Washington      |
| Color:                | Color           |
| <b>Condition:</b>     | VG+             |
| Size:                 | 16 x 19 inches  |
| Price:                | SOLD            |

## **Description**:

Rare map of the 12th Lighthouse District, showing the major harbors in California and locating the lighthouses, proposed light houses, fog lights, light vessels, lighted buoys and a host of other navigational details within the state.

This is the first time we have ever seen this map.