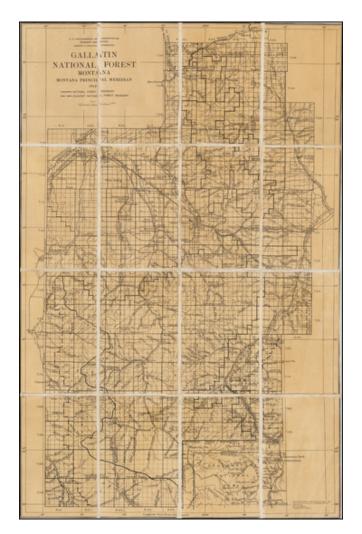

#### **Description:**

Rare separately issued Forest Service map of the area around Bozeman, Montana, published by the US Forestry Service.

The map extends from Yellowstone National Park in the south to the Gallatin-Meagher County Line.

Excellent treatment of the roads, rivers, towns, post offices and other details.

### Gallatin National Forest Montana . . . 1919

Dissected and laid on linen at an early date, for field use.