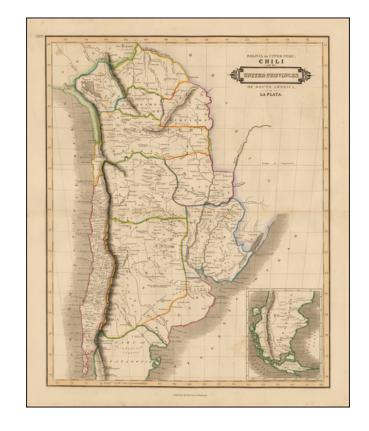

## Bolivia or Upper Peru; Chili and the United Provinces of South America, or La Plata.

Stock#: 48999 Map Maker: Lizars

Date: 1844

Place: Edinburgh
Color: Hand Colored

**Condition:** VG

**Size:** 19.5 x 15.5 inches

## **Description:**

Nice example of Lizars map of the Southern Part of South America, with a large inset of the Southern tip of Patagonia.

The map is colored by countries and shows cities, rivers, roads, lakes, etc.