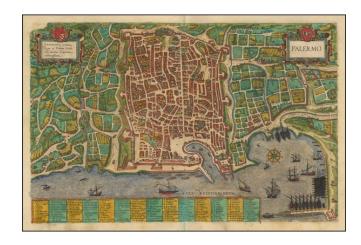

## **Palermo**

**Stock#:** 48945

Map Maker: Braun & Hogenberg

**Date:** 1572 **Place:** Cologne

Color: Hand Colored

**Condition:** VG+

**Size:** 21 x 14 inches

**Price:** SOLD

## **Description:**

Detailed plan of the city of Palermo, on the island of Sicily.

This very detailled plan shows accuratly the town with its streets, places, churches and squares. Decorated with coat of arms, figures in the foreground and a title cartouche. From Braun & Hogenberg's *Civitatus Orbis Terrarum*, the most important book of town plans and views published in the 16th Century.