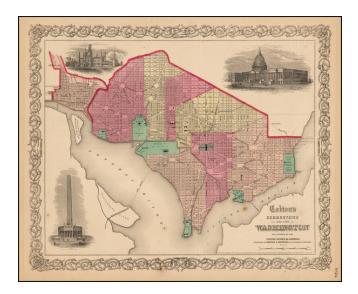

## Colton's Georgetown and The City of Washington, The Capital of the United States of America

- Stock#:48911Map Maker:Colton
- Date:1860Place:New YorkColor:Hand ColoredCondition:VG+Size:16 x 13 inches

## **Description**:

Striking map of Washington DC, hand colored by wards, with large vignettes of the Capital Building, Washington Monument and the Smithsonian.

Shows streets, major government buildings, military facilities, hospitals, railroad lines, bridges and a host of other early details. One of the best atlas maps of the city to appear in the mid-19th Century and the proto-type map of Washington for the next 25 years.