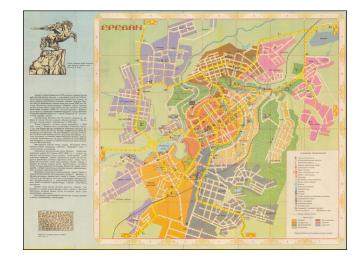

## **EPEBAH (Yerevan)**

**Stock#:** 48893

Map Maker: Main Directorate of Geodesy

and Cartography

Date: 1980Place: MoscowColor: Condition: VG+

**Size:**  $27 \times 19$  inches

**Price:** \$ 295.00

## **Description:**

Beautiful color-printed Soviet-era map of Yerevan, then-capital of the Armenian SSR.

This is a somewhat typical Soviet era tourist map, highlighting the major parks, and neighborhoods of Yerevan. It includes a panel on the history of the city, and on the verso it has a more detailed map of the city center and a city directory.