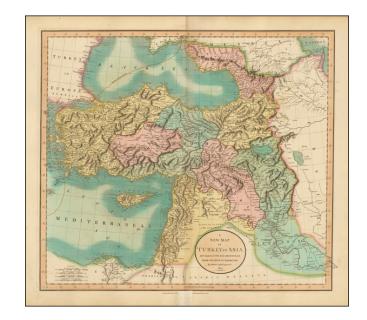

## A New Map of Turkey In Asia, Divided into its Provinces . . . 1801 [Cyprus]

**Stock#:** 48874 **Map Maker:** Cary

Date: 1801 Place: London

**Color:** Hand Colored

**Condition:** VG

**Size:** 20 x 18 inches

## **Description:**

Detailed map of Turkey, Asia Minor, Persia, Syria, Iraq, Armenia, etc.

Very large Cyprus shown. Colored by provinces. Excellent detail. One of the best large format English atlas maps of the period.