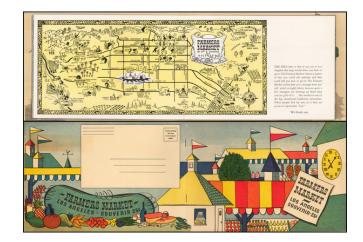

## Farmer's Market W. 3rd & Fairfax Vicinity (with pamphlet)

**Stock#:** 48840 **Map Maker:** Anonymous

Date: 1945 circa
Place: Los Angeles

**Color:** Color **Condition:** VG+

**Size:**  $13 \times 5.5$  inches

## **Description:**

Rare Famers Market Souvenir picture booklet with pictorial map.

The pamphlet shows many photos of the interior and exterior of the Farmers Market.

We date the publication based upon a statement in the text that the market opened in 1934 and this is the 12th year of the market.

## **Detailed Condition:**

Self contained pamphlet with double page map and many illustrations. 46 pages, plus printed covers.