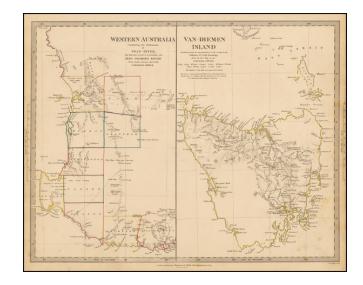

## Western Australia containing the Settlements of Swan River and King George's Sound... [with ] Van Diemen Island

Stock#: 48838 Map Maker: SDUK

1833 Date: Place: London Hand Colored

VG+ **Condition:** 

Color:

## **Description:**

Two highly detailed maps of the regions, colored by counties.

Shows towns, rivers, mountains, lakes, roads, islands, etc. Highly detailed maps of two newly settled regions of Australia. The Society for the Diffusion of Useful Knowledge was active from the 1830s through the 1860s and published some of the best regional maps of the era.