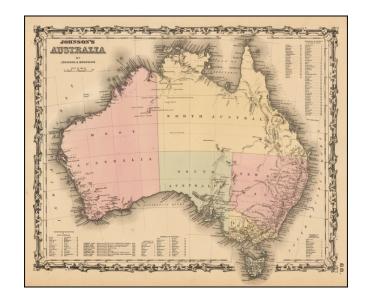

## Johnson's Australia

**Stock#:** 48814

Map Maker: Johnson & Browning

Date: 1861Place: New YorkColor: Hand Colored

**Condition:** VG+

**Size:**  $16 \times 13$  inches

**Price:** SOLD

## **Description:**

Attractive mid-19th Century map of Australia, with index of counties in New South Wales, Victoria, South Australia, West Australia and Van Dieman's Land.

No counties in North Australia. List of discoveries. Only limited interior exploration, reaching Mt. Wilson, Travelers Valley, Sturts Furthest, etc.