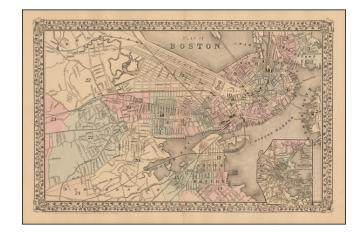

## Plan of Boston (double page)

**Stock#:** 48805 **Map Maker:** Mitchell Jr.

**Date:** 1880

Place: Philadelphia Color: Hand Colored

**Condition:** VG+

**Size:** 21 x 13.5 inches

**Price:** SOLD

## **Description:**

Highly detailed large format map of the city of Boston and environs, hand colored by wards.

Shows railroad lines, roads, streets, wharfs, bridges, buildings, rivers and other landmarks. Extends to Charlestown.

Large inset of Boston Harbor and Islands. A nice large format map of Boston, one of the best commercial atlas maps of the period.