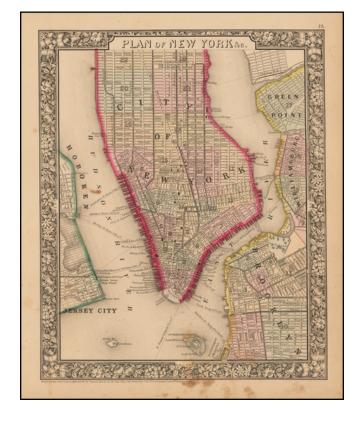

## **Description:**

Nice example of Mitchell's plan of the City of New York. Detailed map of Manhattan, and parts of Brooklyn, Greenpoint, Williamsburg, Hoboken and Jersey City, showing multiple ferry lines, streets, public buildings etc.