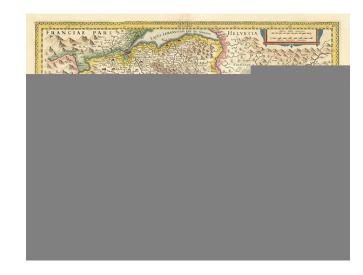

## Sabaudia Ducatus La Savoie

**Stock#:** 4876a **Map Maker:** Hondius

**Date:** 1620

Place: Amsterdam Colored Hand Colored

**Condition:** VG+

**Size:**  $20 \times 15$  inches

**Price:** SOLD

## **Description:**

Detailed map of the region bounded by Geneva, Grenoble, the Piemont and southern Switzerland, including Mont Blanc, St. Anton, Val D'Isre and a number of other famous ski resorts near the French, Swiss and Italian borders. Shows fortified Two cartouches. cities, towns, mountains, rivers and lakes, including very dramatic topographic detail in the Alps. Nice full color example, with laint textg on verso.