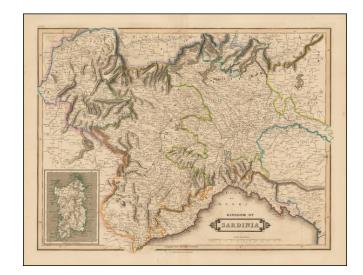

## Kindgom of Sardinia [with inset of Sardinia]

**Stock#:** 48738 **Map Maker:** Lizars

Date: 1828Place: EdinburghColor: Hand Colored

**Condition:** VG+

**Size:**  $19 \times 15$  inches

**Price:** Not Available

## **Description:**

Scarce regional map of Italy, centered on the Gulf of Genoa, Alessandria and the Duchy of Milan.

The map includes Genoa, the Duchy of Milan, Piedmont, and Savoy, along with neighboring regions.

Includes a large inset of the island of Sardinia.