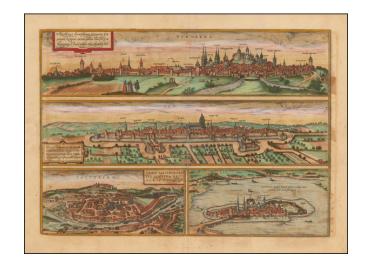

## Nurnberg (and) Ulm (and) Saltzburg (and) Lindaw

**Stock#:** 48735mp2

Map Maker: Braun & Hogenberg

**Date:** 1572 **Place:** Cologne

**Color:** Hand Colored

**Condition:** VG

**Size:** 18.5 x 13.5 inches

**Price:** SOLD

## **Description:**

Old color example of this sheet of four important early views of Nuremberg, Saltzburg, Lindaw and Ulm, and Germany, on a single sheet.

From Braun & Hogenberg's *Civitatus Orbis Terrarum*, the most important book of town plans and views published in the 16th Century.