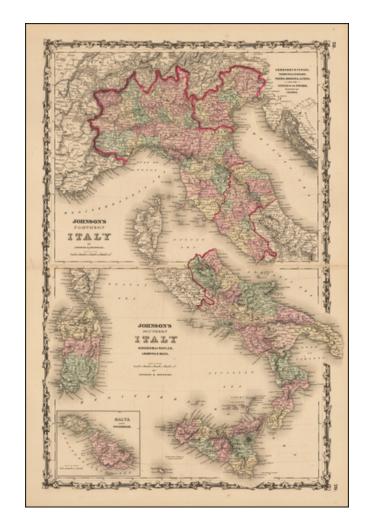

## Johnson's Northern Italy and Southern Italy Kingdom of Naples, I. Sardinia & Malta [Large inset of Malta]

**Stock#:** 48729

Map Maker: Johnson & Browning

Date: 1861Place: New YorkColor: Hand Colored

**Condition:** VG+

## **Description:**

A terrific pair of maps, hand colored by Kingdoms, et cetera, and sharing a single decorative border, with large inset of Malta. Shows provinces, towns, roads, mountains, rivers, lakes, islands, etc.