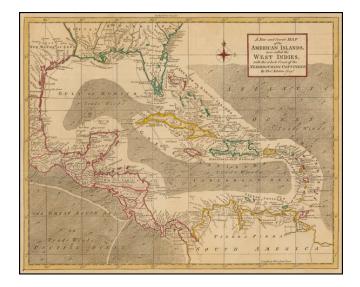

## A New and Correct Map of the American Islands, now called the West Indies, with the whole Coast of Neighbouring Continent:

- Stock#:48726Map Maker:Kitchin / London Magazine
- Date:1762Place:LondonColor:Hand ColoredCondition:VG+Size:14 x 11 inches

## **Description:**

Scarce map of the Caribbean and Southeastern US, extending to Texas, Mexico, Central America and South America.

The map shows the trade winds in the region.

The shape of Florida is very unusual.