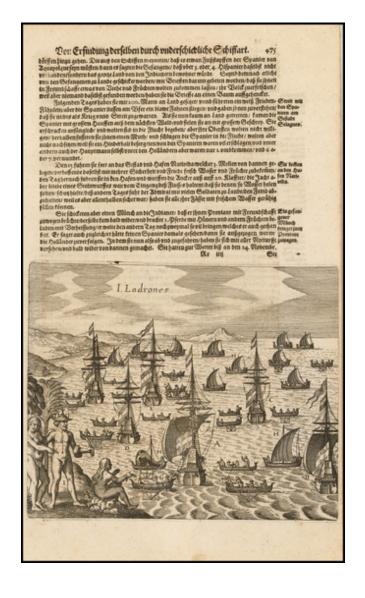

#### [The Spanish fleet in the Ladrone Islands]

**Stock#:** 48713

Map Maker: De Bry / Merian

Date: 1631
Place: Frankfurt
Color: Uncolored

**Condition:** VG+

**Size:** 7.5 x 11.25 inches Including

Text

**Price:** \$ 145.00

#### **Description:**

Antique engraving of the Spanish fleet interacting with Polynesian outriggers and sailing vessels in the vicinity of Guam.

The engraving was page 475 from *Newe Welt und Americanische Historien* by Johann Ludwig Gottfried, published by Mattaeus Merian, Frankfurt, 1631.