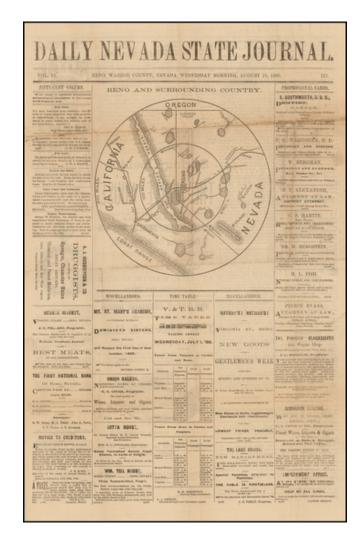

### **Description:**

Scarce newspaper map of the area centered on Reno, Nevada, from the Daily Nevada State Journal, published in Reno, Nevada.

The map is centered on Reno and shows Virginia City, Lake Tahoe, Truckee, Carson, Bodie, Aurora, Wadsworth, Susanville, Big Meadows, Reana, etc.

Railroad lines noted include the Central Pacific Railroad and the Sacramento & Oregon Railroad.

This is the first time we have seen this map.