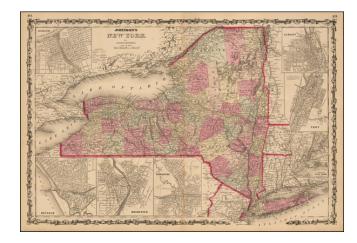

## Johnson's New York

**Stock#:** 48671

Map Maker: Johnson & Browning

Date: 1861
Place: New York
Color: Hand Colored

**Condition:** VG

**Size:** 24 x 17 inches

**Price:** SOLD

## **Description:**

Nice detailed map of the State of New York, colored by counties and showing excellent regional details. Large inset maps of Albany, Troy, New York, Buffalo, Rochester, Syracuse, and Oswego. Decorative border. From an early edition of Johnson's Family Atlas, one of the most successful atlases of the Civil War period.