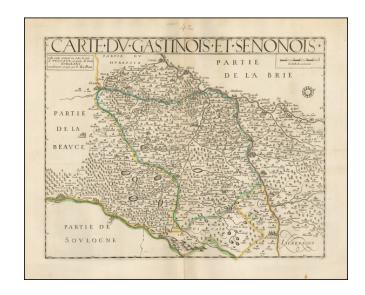

## Carte due Gastinois et Senonois

Stock#: 48661 Map Maker: de la Pointe

**Date:** 1638 circa **Place:** Paris

**Color:** Outline Color

**Condition:** VG

**Size:** 15.5 x 21 inches

**Price:** SOLD

## **Description:**

Very rare map of the region immediately southeast of Paris, south of the Seine River and north of the Loire River.

Includes the towns of Auxerre, Sens, Corbeil, Etampes, Melun, Montereau, Brie, Briar, Nogent sur Seine, etc.