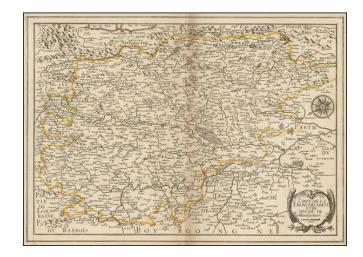

## **Description:**

Rare map of Franche Comte and the region to the west of Lake Geneva and the Haute Jura Mountains, oriented with east at the top, published by Christopher Tassin in Paris.

The map is centered on Bensancon and shows the Saone River from its source on the border with Lorraine to Chaalons.

Other larger towns shown include Dijon and Montbeliard,