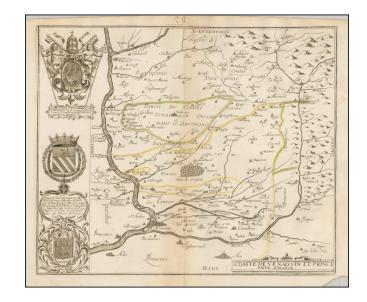

## Comte De Venaissin et Principaute D'Orange

**Stock#:** 48637

Map Maker: Anonymous

**Date:** 1645 circa **Place:** Paris

**Color:** Outline Color

**Condition:** VG

**Size:** 14.5 x 17.5 inches

**Price:** SOLD

## **Description:**

Rare map of the Comtat Venaissin and Principality of Orange, published by an unknown map maker.

The region was part of the Papal States in what is now the Provence-Alpes-Côte d'Azur region of France.

At least one edition of this map bears the imprint of Langlois at the bottom right, below the neatline.